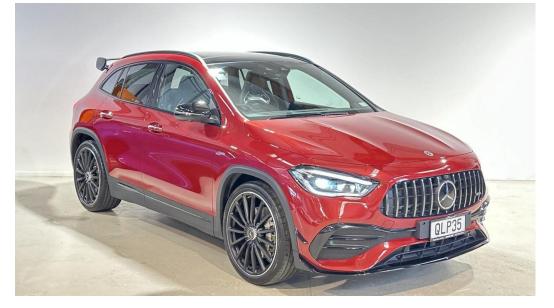

## 2023 Mercedes-AMG GLA35 4M

## \$82,990 Drive Away

GLA35 Class: Class Model: Body Type: Wagon Colour: 2.0 Litres Kilometres: 8500 kms Engine: Petrol - Premium ULP Transmission: Fuel Type: Clutch Drive Type: Four Wheel Drive Doors: 5 **Reg Plate:** QLP35 Cylinders: 4 cylinders Stock #: 23410 VIN: